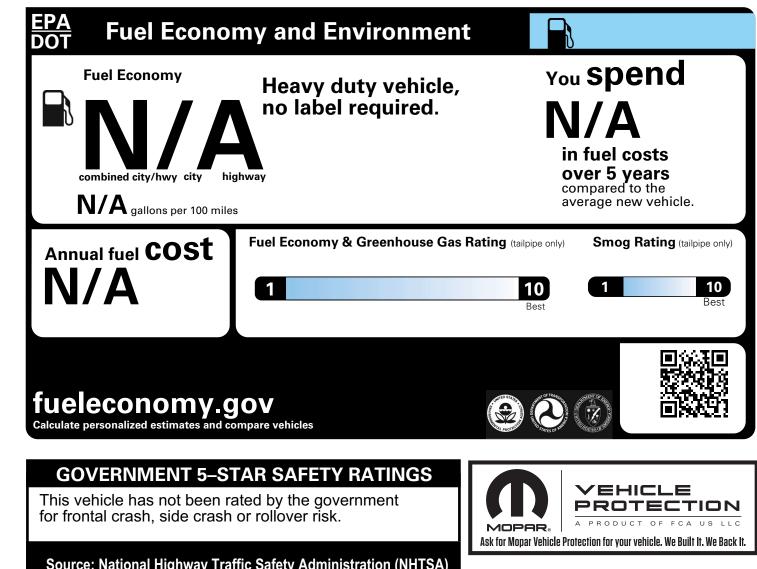

For more information visit: www.ramtrucks.com or call 1-866-RAMINFO

Source: National Highway Traffic Safety Administration (NHTSA) www.safercar.gov or 1-888-327-4236