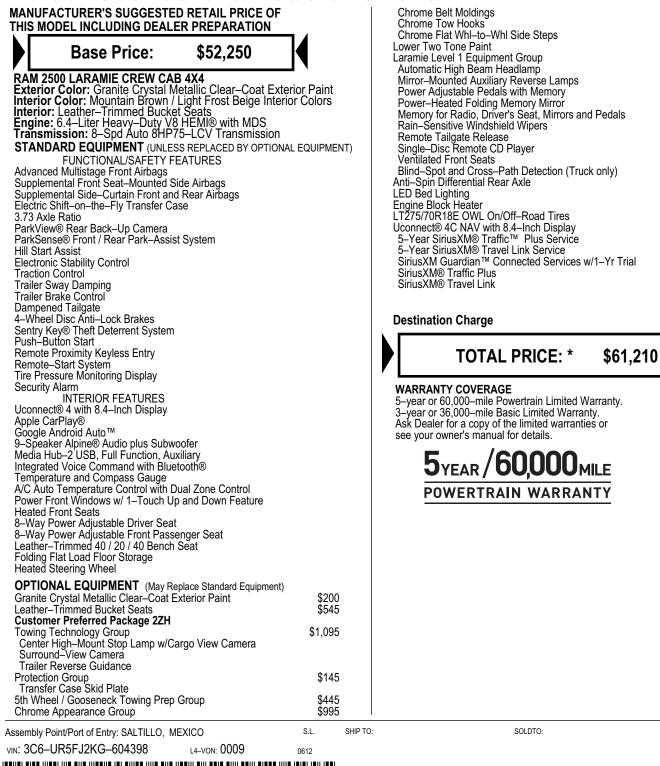

RAM

## 2019 MODEL YEAR RAM 2500 LARAMIE CREW CAB 4X4

THIS VEHICLE IS MANUFACTURED TO MEET SPECIFIC UNITED STATES REQUIREMENTS. THIS VEHICLE IS NOT MANUFACTURED FOR SALE OR REGISTRATION OUTSIDE OF THE UNITED STATES.

THIS LABEL IS ADDED TO THIS VEHICLE TO COMPLY WITH FEDERAL LAW. THE LABEL CANNOT BE REMOVED OR ALTERED PRIOR TO DELIVERY TO THE ULTIMATE PURCHASER.

\$495 \$1,600

\$445 \$165 \$95 \$245 \$795

\$1,695

\* STATE AND/OR LOCAL TAXES IF ANY, LICENSE AND TITLE FEES AND DEALER SUPPLIED AND INSTALLED OPTIONS AND ACCESSORIES ARE NOT INCLUDED IN THIS PRICE. DISCOUNT, IF ANY, IS BASED ON PRICE OF OPTIONS IF PURCHASED SEPARATELY.