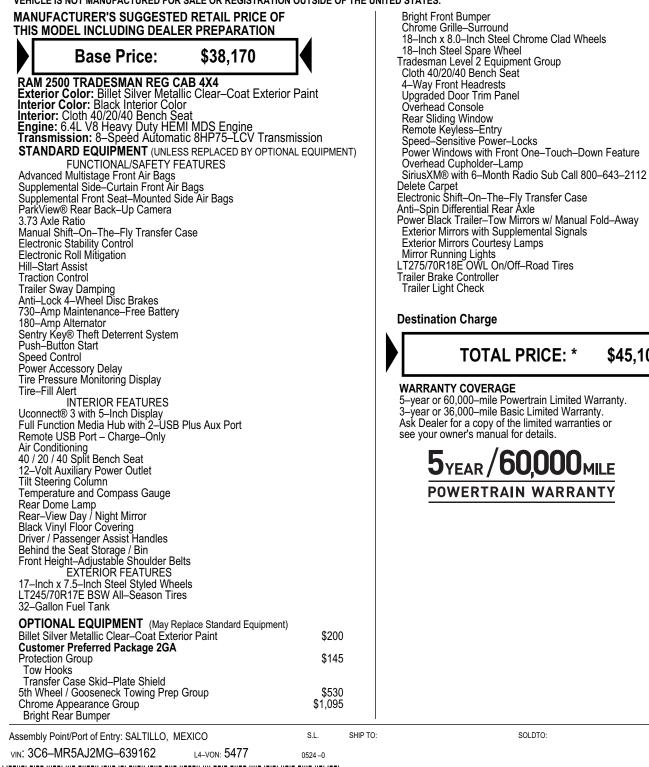

## 2021 MODEL YEAR RAM 2500 TRADESMAN REG CAB 4X4 LONG BOX

equipped with certain features and options. The performance of this vehicle may differ.

THIS VEHICLE IS MANUFACTURED TO MEET SPECIFIC UNITED STATES REQUIREMENTS. THIS VEHICLE IS NOT MANUFACTURED FOR SALE OR REGISTRATION OUTSIDE OF THE UNITED STATES.

THIS LABEL IS ADDED TO THIS VEHICLE TO COMPLY WITH FEDERAL LAW. THE LABEL CANNOT BE REMOVED OR ALTERED PRIOR TO DELIVERY TO THE ULTIMATE PURCHASER.

SOLDTO

**TOTAL PRICE: \*** 

\* STATE AND/OR LOCAL TAXES IF ANY, LICENSE AND TITLE FEES AND DEALER SUPPLIED AND STATE AND/OR LOCAL TAXES IF ANY, LICENSE AND ITTLE FEES AND DEALER SOFFLIED AND INSTALLED OPTIONS AND ACCESSORIES ARE NOT INCLUDED IN THIS PRICE. DISCOUNT, IF ANY IS BASED ON PRICE OF OPTIONS IF PURCHASED SEPARATELY.

FCA US LLC