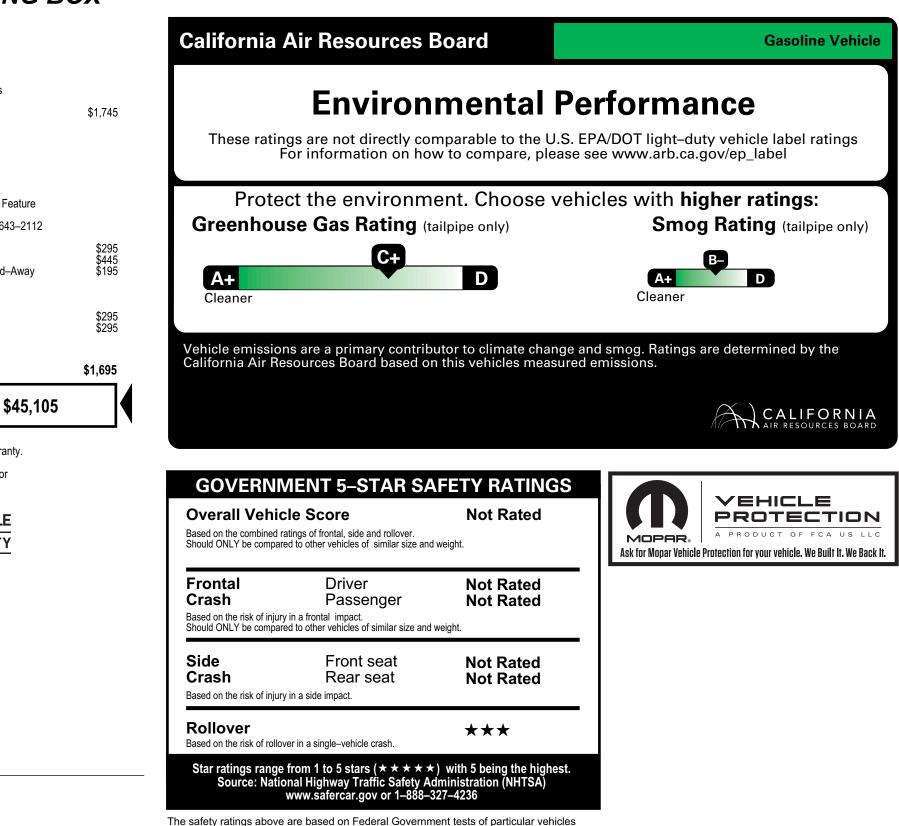

## 2021 MODEL YEAR RAM 2500 TRADESMAN REG CAB 4X4 LONG BOX

equipped with certain features and options. The performance of this vehicle may differ.

THIS VEHICLE IS MANUFACTURED TO MEET SPECIFIC UNITED STATES REQUIREMENTS. THIS VEHICLE IS NOT MANUFACTURED FOR SALE OR REGISTRATION OUTSIDE OF THE UNITED STATES.