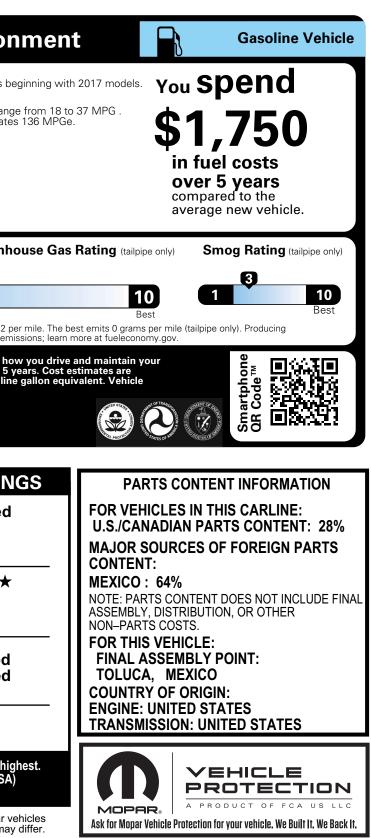

|                                                                                                                          | MPG                                                                                                                                                                                                                                                                                                                                                                  | Small SUV 2W<br>The best vehic                                                                                                                                                                                                                                                                                                                                                                                                                                                                                                                                                                                                                                                                                                                                                                                                                                                                                                                                                                                                                                                                                                                                                                                                                                                                                                                                                                                                                                                                                                                                                                                                                                                                                                                                                                                                                                                                                                                                                                                                                                                                                                 |
|--------------------------------------------------------------------------------------------------------------------------|----------------------------------------------------------------------------------------------------------------------------------------------------------------------------------------------------------------------------------------------------------------------------------------------------------------------------------------------------------------------|--------------------------------------------------------------------------------------------------------------------------------------------------------------------------------------------------------------------------------------------------------------------------------------------------------------------------------------------------------------------------------------------------------------------------------------------------------------------------------------------------------------------------------------------------------------------------------------------------------------------------------------------------------------------------------------------------------------------------------------------------------------------------------------------------------------------------------------------------------------------------------------------------------------------------------------------------------------------------------------------------------------------------------------------------------------------------------------------------------------------------------------------------------------------------------------------------------------------------------------------------------------------------------------------------------------------------------------------------------------------------------------------------------------------------------------------------------------------------------------------------------------------------------------------------------------------------------------------------------------------------------------------------------------------------------------------------------------------------------------------------------------------------------------------------------------------------------------------------------------------------------------------------------------------------------------------------------------------------------------------------------------------------------------------------------------------------------------------------------------------------------|
|                                                                                                                          | 19 25                                                                                                                                                                                                                                                                                                                                                                |                                                                                                                                                                                                                                                                                                                                                                                                                                                                                                                                                                                                                                                                                                                                                                                                                                                                                                                                                                                                                                                                                                                                                                                                                                                                                                                                                                                                                                                                                                                                                                                                                                                                                                                                                                                                                                                                                                                                                                                                                                                                                                                                |
| combined c                                                                                                               | city high                                                                                                                                                                                                                                                                                                                                                            | way                                                                                                                                                                                                                                                                                                                                                                                                                                                                                                                                                                                                                                                                                                                                                                                                                                                                                                                                                                                                                                                                                                                                                                                                                                                                                                                                                                                                                                                                                                                                                                                                                                                                                                                                                                                                                                                                                                                                                                                                                                                                                                                            |
| <b>4.8</b> ga                                                                                                            | llons per 100 miles                                                                                                                                                                                                                                                                                                                                                  |                                                                                                                                                                                                                                                                                                                                                                                                                                                                                                                                                                                                                                                                                                                                                                                                                                                                                                                                                                                                                                                                                                                                                                                                                                                                                                                                                                                                                                                                                                                                                                                                                                                                                                                                                                                                                                                                                                                                                                                                                                                                                                                                |
| Annual fue                                                                                                               | I COST                                                                                                                                                                                                                                                                                                                                                               | Economy & Gr                                                                                                                                                                                                                                                                                                                                                                                                                                                                                                                                                                                                                                                                                                                                                                                                                                                                                                                                                                                                                                                                                                                                                                                                                                                                                                                                                                                                                                                                                                                                                                                                                                                                                                                                                                                                                                                                                                                                                                                                                                                                                                                   |
|                                                                                                                          |                                                                                                                                                                                                                                                                                                                                                                      | 4                                                                                                                                                                                                                                                                                                                                                                                                                                                                                                                                                                                                                                                                                                                                                                                                                                                                                                                                                                                                                                                                                                                                                                                                                                                                                                                                                                                                                                                                                                                                                                                                                                                                                                                                                                                                                                                                                                                                                                                                                                                                                                                              |
| <b>\$1,</b> ]                                                                                                            |                                                                                                                                                                                                                                                                                                                                                                      | vehicle emits 420 gram                                                                                                                                                                                                                                                                                                                                                                                                                                                                                                                                                                                                                                                                                                                                                                                                                                                                                                                                                                                                                                                                                                                                                                                                                                                                                                                                                                                                                                                                                                                                                                                                                                                                                                                                                                                                                                                                                                                                                                                                                                                                                                         |
|                                                                                                                          | and d                                                                                                                                                                                                                                                                                                                                                                | istributing fuel also cre                                                                                                                                                                                                                                                                                                                                                                                                                                                                                                                                                                                                                                                                                                                                                                                                                                                                                                                                                                                                                                                                                                                                                                                                                                                                                                                                                                                                                                                                                                                                                                                                                                                                                                                                                                                                                                                                                                                                                                                                                                                                                                      |
| fueleco                                                                                                                  | ry for many reasons, including<br>new vehicle gets 27 MPG and<br>s per year at \$2.40 per gallon.<br>ficant cause of climate change<br><b>NOMY.GOV</b>                                                                                                                                                                                                               | istributing fuel also cre<br>g driving conditions<br>cost \$6,750 to fuel<br>MPGe is miles per g<br>and smog.                                                                                                                                                                                                                                                                                                                                                                                                                                                                                                                                                                                                                                                                                                                                                                                                                                                                                                                                                                                                                                                                                                                                                                                                                                                                                                                                                                                                                                                                                                                                                                                                                                                                                                                                                                                                                                                                                                                                                                                                                  |
| alculate personalize                                                                                                     | and d<br>ry for many reasons, includin<br>new vehicle gets 27 MPG and<br>s per year at \$2.40 per gallon,<br>ficant cause of climate chang                                                                                                                                                                                                                           | istributing fuel also cre<br>g driving conditions<br>cost \$6,750 to fuel o<br>MPGe is miles per g<br>e and smog.<br>vehicles                                                                                                                                                                                                                                                                                                                                                                                                                                                                                                                                                                                                                                                                                                                                                                                                                                                                                                                                                                                                                                                                                                                                                                                                                                                                                                                                                                                                                                                                                                                                                                                                                                                                                                                                                                                                                                                                                                                                                                                                  |
| GOVERN<br>Overall Vehi<br>Based on the combined                                                                          | ry for many reasons, including<br>new vehicle gets 27 MPG and<br>s per year at \$2.40 per gallon.<br>ficant cause of climate change<br><b>NOMY.GOV</b><br>ed estimates and compare we<br>MENT 5–STAR S                                                                                                                                                               | istributing fuel also cre<br>g driving conditions<br>cost \$6,750 to fuel<br>MPGe is miles per g<br>and smog.<br>vehicles<br>SAFETY RA<br>Not R                                                                                                                                                                                                                                                                                                                                                                                                                                                                                                                                                                                                                                                                                                                                                                                                                                                                                                                                                                                                                                                                                                                                                                                                                                                                                                                                                                                                                                                                                                                                                                                                                                                                                                                                                                                                                                                                                                                                                                                |
| GOVERN<br>Overall Vehi<br>Based on the combined<br>Should ONLY be compr<br>Frontal                                       | ry for many reasons, including<br>new vehicle gets 27 MPG and<br>s per year at \$2.40 per gallon.<br>ficant cause of climate change<br><b>NOMY.GOV</b><br>ed estimates and compare of<br><b>MENT 5–STAR S</b><br>icle Score<br>d ratings of frontal, side, and rollover<br>ared to other vehicles of similar size                                                    | istributing fuel also created in the second state of the second st |
| GOVERN<br>Overall Vehi<br>Based on the combined<br>Should ONLY be compa<br>Frontal<br>Crash<br>Based on the risk of inju | and d<br>ry for many reasons, including<br>new vehicle gets 27 MPG and<br>s per year at \$2.40 per gallon.<br>ficant cause of climate change<br><b>NOMY.GOV</b><br>ed estimates and compare of<br><b>MENT 5–STAR S</b><br>icle Score<br>d ratings of frontal, side, and rollover<br>ared to other vehicles of similar size                                           | istributing fuel also cre<br>g driving conditions<br>cost \$6,750 to fuel<br>MPGe is miles per g<br>and smog.<br>SAFETY RA<br>Not R<br>and weight.<br>* * * *                                                                                                                                                                                                                                                                                                                                                                                                                                                                                                                                                                                                                                                                                                                                                                                                                                                                                                                                                                                                                                                                                                                                                                                                                                                                                                                                                                                                                                                                                                                                                                                                                                                                                                                                                                                                                                                                                                                                                                  |
| GOVERN<br>Overall Vehi<br>Based on the combined<br>Should ONLY be compa<br>Frontal<br>Crash<br>Based on the risk of inju | ry for many reasons, including<br>new vehicle gets 27 MPG and<br>s per year at \$2.40 per gallon.<br>ficant cause of climate change<br><b>NOMY.GOV</b><br>ed estimates and compare we<br><b>MENT 5–STAR S</b><br>icle Score<br>d ratings of frontal, side, and rollover<br>ared to other vehicles of similar size<br>Driver<br>Passenger<br>ury in a frontal impact. | istributing fuel also cre<br>g driving conditions<br>cost \$6,750 to fuel<br>MPGe is miles per<br>e and smog.<br>SAFETY RA<br>Not R<br>and weight.<br>* * * *                                                                                                                                                                                                                                                                                                                                                                                                                                                                                                                                                                                                                                                                                                                                                                                                                                                                                                                                                                                                                                                                                                                                                                                                                                                                                                                                                                                                                                                                                                                                                                                                                                                                                                                                                                                                                                                                                                                                                                  |